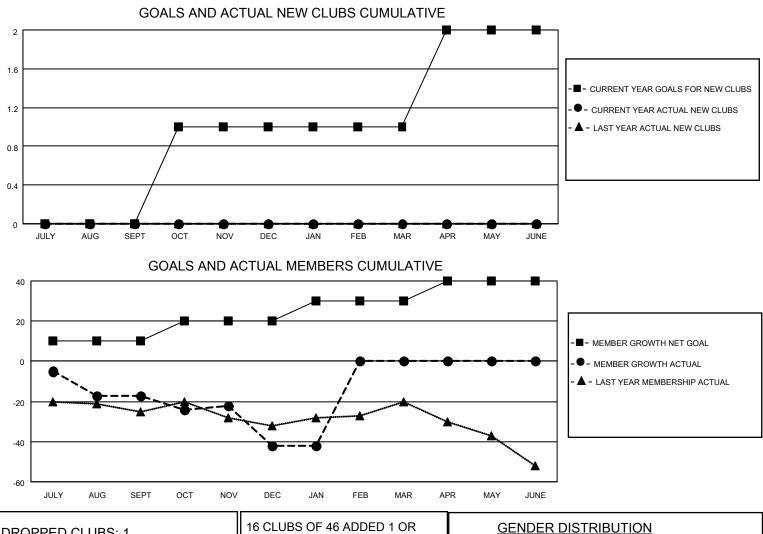

## LOCATION MISSISSIPPI

District 30 M

Results as of: 1/31/2023

| Clubs                 |               |           |               | Members               |                        |                         |                                                    |
|-----------------------|---------------|-----------|---------------|-----------------------|------------------------|-------------------------|----------------------------------------------------|
| RESULTS FOR 2022-2023 |               |           |               | RESULTS FOR 2022-2023 |                        |                         |                                                    |
| QUARTER               | NEW CLUB GOAL | NEW CLUBS | DROPPED CLUBS | QUARTER MEME          | BER GROWTH NET<br>GOAL | MEMBER GROWTH<br>ACTUAL | DROPPED<br>MEMBERS ACTUAL<br>(including transfers) |
| JULY/AUG/SEPT         | 0             | 0         | 0             | JULY/AUG/SEPT         | 10                     | 10                      | 26                                                 |
| OCT/NOV/DEC           | 1             | 0         | 1             | OCT/NOV/DEC           | 10                     | 14                      | 38                                                 |
| JAN/FEB/MAR           | 0             | 0         | 0             | JAN/FEB/MAR           | 10                     | 9                       | 9                                                  |
| APR/MAY/JUNE          | 1             | 0         | 0             | APR/MAY/JUNE          | 10                     | 0                       | 0                                                  |

| DROPPED CLUBS: 1 |    | 16 CLUBS OF 46 ADDED 1 OR<br>MORE NEW MEMBERS | GENDER DISTRIBUTION                |              |
|------------------|----|-----------------------------------------------|------------------------------------|--------------|
|                  |    |                                               | MALE                               | 574 (71.57%) |
|                  |    |                                               | FEMALE                             | 228 (28.43%) |
| DROPPED MEMBERS  |    |                                               | NON BINARY                         | 0 (0.00%)    |
|                  |    |                                               | PREFER NOT TO ANSWER               | 0 (0.00%)    |
| DECEASED         | 6  |                                               |                                    |              |
| CLUB CANCELLED   | 15 | CLICK HERE FOR CUMULATIVE                     | TOTAL FAMILY UNIT MEMBERS          | s 122        |
| OTHER            | 52 | MEMBERSHIP DATA                               |                                    |              |
| TOTAL            | 73 |                                               | FAMILY MEMBERS PAYING HALF DUES 62 |              |
|                  |    |                                               |                                    |              |